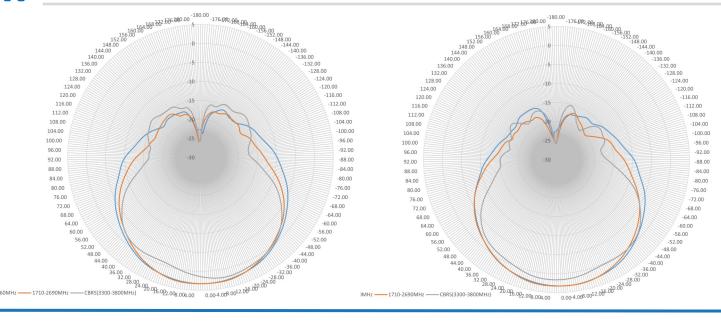

# PATCH ANTENNA WITH SMA ATS-OP-LTE-3-2SP-36



# **ELECTRICAL SPECIFICATIONS**

Frequency Range: 698-960/1710-2690/3300-3800MHz

Gain: 3/3/3 dBi

Polarization: Horizontal

Horizontal Beamwidth: 75°/70°/75° Vertical Beamwidth: 75°/70°/75°

VSWR: <2.0





## **MECHANICAL SPECIFICATIONS**

Dimensions: 10"x 9"x3.5" (254x228.6x88.9mm)

Weight: 2.2 lbs. (1 kg)

Installation: Flush Mount to Wall OR included Articulating Mount

Radome Material: ABS Connector: SMA Number of Leads: 2

Cable Length: 36" (910mm) Cable Type: ATS-200



### **ENVIRONMENTAL SPECIFICATIONS**

Installation Environment: Indoor/Outdoor

Operating Temperature: -40 to 158°F (-40 to 70°C)

Wind Velocity: 134 mph (216 km/h)

IP Rating: IP66

#### WARRANTY

2 Year Limited Warranty



#### **HORIZONTAL**

#### **VERTICAL**